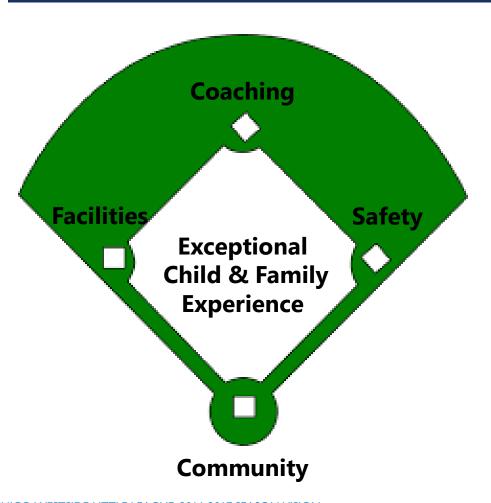

THE BOARD WILL ACCOMPLISH THIS THROUGH OUR FOUR BASES MODEL.

#### WESTSIDE LITTLE LEAGUE FOUR BASES MODEL (KEYS TO PROVIDING AN EXCEPTIONAL CHILD & FAMILY EXPERIENCE)

#### Four Bases Model for Delivering an Exceptional Child & Family Experience

- Providing a Safe & Healthy Environment for Children & Families
- ☐ Superior Coaching, Knowledge, and Experience to advance the skill level of all players
  - Create a Clean and Beautiful facility capable of attracting & allowing for growth of players at all levels
- Being in Community with all stakeholders: Children, Families, Coaches, and Supportive Partners