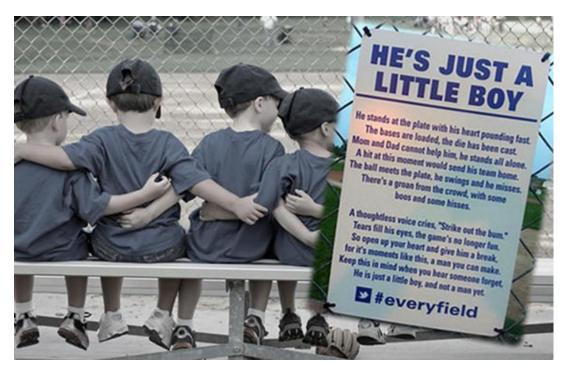

# SAFETY (CREATING A SAFE PROGRAM)

- ☐ Complete and thorough safety plans for all coaches
- Proper training for baseball injuries
  - Overuse Injuries
  - ☐ Impacts
- ☐ Appropriate protective equipment
- ☐ CPR & defibrillator training for coaches and assistants
- ☐ Clean & safe environment
- Medical support staff
- ☐ Safety suggestion box

### COMMUNITY (FAMILIES AND CHILDREN IN RELATIONSHIP)

- ☐ Create an environment to strengthen relationships of families and ball players.
- ☐ Implement community team building events.
- ☐ Development of our social media programs, website and use of technology.